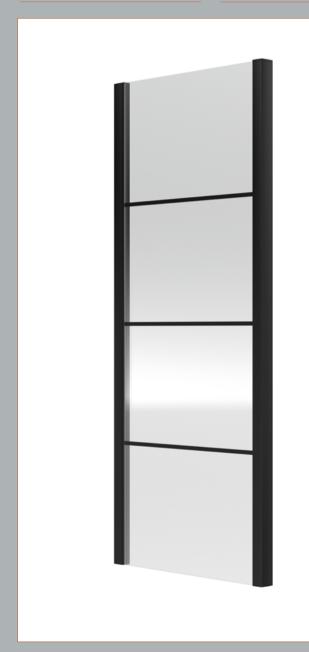

Sales Code: ADFSP90-E8 Description: Side Panel 900mm

| <b>Product Dimensions</b>  |                               |
|----------------------------|-------------------------------|
| Height (mm):               | 1900                          |
| Width (mm):                | 890                           |
| Depth (mm):                | 44                            |
| Nett Weight (kg):          | 0                             |
| Packaging Dimensions       |                               |
| Height (mm):               | 1970                          |
| Width (mm):                | 920                           |
| Length (mm):               | 1970                          |
| Gross Weight (kg):         | 35.1                          |
| Packaging Data             |                               |
| Box Colour:                | Brown Cardboard Box - Printed |
| Box Qty:                   | 1                             |
| Label Size:                | 100 x 50                      |
| Label Colour:              | Not Applicable                |
| Label Qty:                 | 0                             |
| Outer Box Dimensions (If A | Applicable)                   |
| Height (mm):               |                               |
| Width (mm):                |                               |
| Depth (mm):                |                               |
| Length (mm):               |                               |
| Gross Weight (kg):         |                               |
| Barcode:                   | 5056462625560                 |
| <b>Product Details</b>     |                               |
| Country of Origin:         | China                         |
| Fitting Instruction:       | No                            |
| CE & UKCA:                 | Yes                           |
| Profile Material:          | Aluminium                     |
| Profile Finish:            | Matt Black                    |
| Adjustments (mm):          | 860mm -890mm                  |
| Entry Width (mm):          | N/A                           |
| Swing In Dim (mm):         | N/A                           |
| Swing Out Dim (mm):        | N/A                           |
| Radius (mm):               | Not Applicable                |
| Glass Thickness (mm):      | 8                             |
| Easy Fit:                  | No                            |
| Easy Clean:                | Yes                           |
| Handle Style:              | Not Applicable                |
| Handle Material:           | Not Applicable                |
| Enclosure Design:          | Semi-Frameless                |
| Wheel Type:                | Not Applicable                |
| Support Bar Included:      | Support Bar Not Included      |
| Extras:                    | Screw Cover Strip             |
|                            |                               |