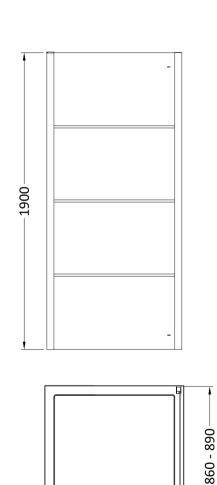

Sales Code: ADFSP90-E8 Description: Side Panel 900mm

| <b>Product Dimensions</b>  |                               |
|----------------------------|-------------------------------|
| Height (mm):               | 1900                          |
| Width (mm):                | 890                           |
| Depth (mm):                | 44                            |
| Nett Weight (kg):          | 0                             |
| Packaging Dimensions       |                               |
| Height (mm):               | 1970                          |
| Width (mm):                | 920                           |
| Length (mm):               | 1970                          |
| Gross Weight (kg):         | 35.1                          |
| Packaging Data             |                               |
| Box Colour:                | Brown Cardboard Box - Printed |
| Box Qty:                   | 1                             |
| Label Size:                | 100 x 50                      |
| Label Colour:              | Not Applicable                |
| Label Qty:                 | 0                             |
| Outer Box Dimensions (If A | Applicable)                   |
| Height (mm):               |                               |
| Width (mm):                |                               |
| Depth (mm):                |                               |
| Length (mm):               |                               |
| Gross Weight (kg):         |                               |
| Barcode:                   | 5056462625560                 |
| <b>Product Details</b>     |                               |
| Country of Origin:         | China                         |
| Fitting Instruction:       | No                            |
| CE & UKCA:                 | Yes                           |
| Profile Material:          | Aluminium                     |
| Profile Finish:            | Matt Black                    |
| Adjustments (mm):          | 860mm -890mm                  |
| Entry Width (mm):          | N/A                           |
| Swing In Dim (mm):         | N/A                           |
| Swing Out Dim (mm):        | N/A                           |
| Radius (mm):               | Not Applicable                |
| Glass Thickness (mm):      | 8                             |
| Easy Fit:                  | No                            |
| Easy Clean:                | Yes                           |
| Handle Style:              | Not Applicable                |
| Handle Material:           | Not Applicable                |
| Enclosure Design:          | Semi-Frameless                |
| Wheel Type:                | Not Applicable                |
| Support Bar Included:      | Support Bar Not Included      |
| Extras:                    | Screw Cover Strip             |
|                            |                               |