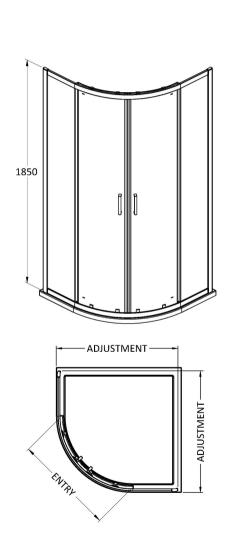

Sales Code: SQU8 Description: 800X800x1850mm Quadrant Enclosure

| <b>Product Dimensions</b>           |                               |
|-------------------------------------|-------------------------------|
| Height (mm):                        | 1850                          |
| Width (mm):                         | 780                           |
| Depth (mm):                         | 780                           |
| Nett Weight (kg):                   | 38.3                          |
| Packaging Dimensions                |                               |
| Height (mm):                        | 1910                          |
| Width (mm):                         | 410                           |
| Length (mm):                        | 110                           |
| Gross Weight (kg):                  | 43.3                          |
| Packaging Data                      |                               |
| Box Colour:                         | Brown Cardboard Box - Printed |
| Box Qty:                            | 1                             |
| Label Size:                         | 100 x 50                      |
| Label Colour:                       | Not Applicable                |
| Label Qty:                          | 0                             |
| <b>Outer Box Dimensions (If App</b> | olicable)                     |
| Height (mm):                        |                               |
| Width (mm):                         |                               |
| Depth (mm):                         |                               |
| Length (mm):                        |                               |
| Gross Weight (kg):                  |                               |
| Barcode:                            | 5056211815570                 |
| <b>Product Details</b>              |                               |
| Country of Origin:                  | China                         |
| Fitting Instruction:                | No                            |
| CE & UKCA:                          | No                            |
| Profile Material:                   | Aluminium                     |
| Profile Finish:                     | Chrome                        |
| Adjustments (mm):                   | 777 - 795mm                   |
| Entry Width (mm):                   | 405mm                         |
| Swing In Dim (mm):                  | N/A                           |
| Swing Out Dim (mm):                 | N/A                           |
| Radius (mm):                        | 538 mm                        |
| Glass Thickness (mm):               | 6                             |
| Easy Fit:                           | Yes                           |
| Easy Clean:                         | No                            |
| Handle Style:                       | Square T Shape Handle         |
| Handle Material:                    | ABS                           |
| Enclosure Design:                   | Framed                        |
| Wheel Type:                         | Dual, Quick Release           |
| Support Bar Included:               | Support Bar Not Included      |
| Extras:                             | None                          |