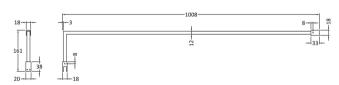

Sales Code: FIX023 Description: Wetroom Screen Support Arm Chrome

| <b>Product Dimensions</b>       |                     |  |
|---------------------------------|---------------------|--|
| Height (mm):                    | 15                  |  |
| Width (mm):                     | 150                 |  |
| Depth (mm):                     | 1000                |  |
| Nett Weight (kg):               | 0.67                |  |
| Packaging Dimensions            |                     |  |
| Height (mm):                    | 35                  |  |
| Width (mm):                     | 160                 |  |
| Length (mm):                    | 1020                |  |
| Gross Weight (kg):              | 0.7                 |  |
| Packaging Data                  |                     |  |
| Box Colour:                     | Brown Cardboard Box |  |
| Box Qty:                        | 1                   |  |
| Label Size:                     | 100 x 50            |  |
| Label Colour:                   | White Label         |  |
| Label Qty:                      | 1                   |  |
| <b>Outer Box Dimensions (If</b> | Applicable)         |  |
| Height (mm):                    | ** /                |  |
| Width (mm):                     |                     |  |
| Depth (mm):                     |                     |  |
| Length (mm):                    |                     |  |
| Gross Weight (kg):              |                     |  |
| Barcode:                        | 5056211800002       |  |
| <b>Product Details</b>          |                     |  |
| Country of Origin:              | China               |  |
| Fitting Instruction:            | No                  |  |
| CE & UKCA:                      | N/A                 |  |
| Profile Material:               | Stainless Steel     |  |
| Profile Finish:                 | Chrome              |  |
| Adjustments (mm):               | N/A                 |  |
| Entry Width (mm):               | N/A                 |  |
| Swing In Dim (mm):              | N/A                 |  |
| Swing Out Dim (mm):             | N/A                 |  |
| Radius (mm):                    | Not Applicable      |  |
| Glass Thickness (mm):           |                     |  |
| Easy Fit:                       | Not Applicable      |  |
| Easy Clean:                     | Not Applicable      |  |
| Handle Style:                   | Not Applicable      |  |
| Handle Material:                | Not Applicable      |  |
| Enclosure Design:               | Not Applicable      |  |
| Wheel Type:                     | Not Applicable      |  |
| Support Bar Included:           |                     |  |