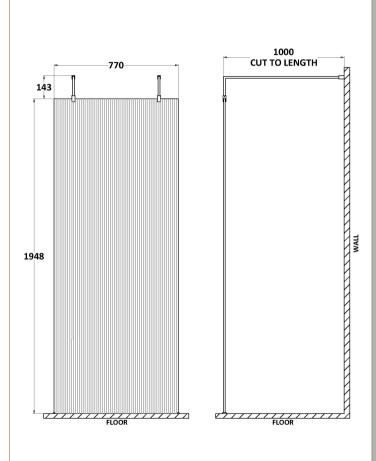

## **Packaging Details**

Barcode: 5056462682334

**Description:** 900X1950 Fluted Wetroom Screen Inc' Bar Sales Code: WRFL19590

| D d 4 Di i                      |                               |
|---------------------------------|-------------------------------|
| Product Dimensions              | 1000                          |
| Height (mm):                    | 1950                          |
| Width (mm):                     | 900                           |
| Depth (mm):                     | 14                            |
| Nett Weight (kg):               | 40.3                          |
| Packaging Dimensions            |                               |
| Height (mm):                    | 65                            |
| Width (mm):                     | 950                           |
| Length (mm):                    | 2010                          |
| Gross Weight (kg):              | 40.3                          |
| Packaging Data                  |                               |
| Box Colour:                     | Brown Cardboard Box - Printed |
| Box Qty:                        | 1                             |
| Label Size:                     | 100 x 50                      |
| Label Colour:                   | Not Applicable                |
| Label Qty:                      | 0                             |
| <b>Outer Box Dimensions (If</b> | Applicable)                   |
| Height (mm):                    |                               |
| Width (mm):                     |                               |
| Depth (mm):                     |                               |
| Length (mm):                    |                               |
| Gross Weight (kg):              |                               |
| Barcode:                        | 5056462661254                 |
| <b>Product Details</b>          |                               |
| Country of Origin:              | China                         |
| Fitting Instruction:            | No                            |
| CE & UKCA:                      | Yes                           |
| Profile Material:               | Aluminium                     |
| Profile Finish:                 | Chrome                        |
| Adjustments (mm):               | 875mm-893mm                   |
| Entry Width (mm):               | N/A                           |
| Swing In Dim (mm):              | N/A                           |
| Swing Out Dim (mm):             | N/A                           |
| Radius (mm):                    | Not Applicable                |
| Glass Thickness (mm):           | 8                             |
| Easy Fit:                       | No                            |
| Easy Clean:                     | Yes                           |
| Handle Style:                   | Not Applicable                |
| Handle Material:                | Not Applicable                |
| Enclosure Design:               | Fluted                        |
| Wheel Type:                     | Not Applicable                |
| Support Bar Included:           | Support Bar Included          |
| Extras:                         | None                          |