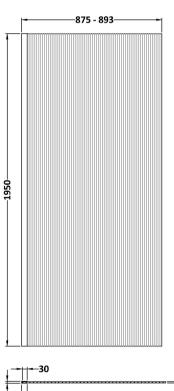

## **Packaging Details**

Barcode: 5056462682334

**Description:** 900X1950 Fluted Wetroom Screen Inc' Bar Sales Code: WRFL19590

| D d 4 Di i                      |                               |
|---------------------------------|-------------------------------|
| Product Dimensions              | 1000                          |
| Height (mm):                    | 1950                          |
| Width (mm):                     | 900                           |
| Depth (mm):                     | 14                            |
| Nett Weight (kg):               | 40.3                          |
| Packaging Dimensions            |                               |
| Height (mm):                    | 65                            |
| Width (mm):                     | 950                           |
| Length (mm):                    | 2010                          |
| Gross Weight (kg):              | 40.3                          |
| Packaging Data                  |                               |
| Box Colour:                     | Brown Cardboard Box - Printed |
| Box Qty:                        | 1                             |
| Label Size:                     | 100 x 50                      |
| Label Colour:                   | Not Applicable                |
| Label Qty:                      | 0                             |
| <b>Outer Box Dimensions (If</b> | Applicable)                   |
| Height (mm):                    |                               |
| Width (mm):                     |                               |
| Depth (mm):                     |                               |
| Length (mm):                    |                               |
| Gross Weight (kg):              |                               |
| Barcode:                        | 5056462661254                 |
| <b>Product Details</b>          |                               |
| Country of Origin:              | China                         |
| Fitting Instruction:            | No                            |
| CE & UKCA:                      | Yes                           |
| Profile Material:               | Aluminium                     |
| Profile Finish:                 | Chrome                        |
| Adjustments (mm):               | 875mm-893mm                   |
| Entry Width (mm):               | N/A                           |
| Swing In Dim (mm):              | N/A                           |
| Swing Out Dim (mm):             | N/A                           |
| Radius (mm):                    | Not Applicable                |
| Glass Thickness (mm):           | 8                             |
| Easy Fit:                       | No                            |
| Easy Clean:                     | Yes                           |
| Handle Style:                   | Not Applicable                |
| Handle Material:                | Not Applicable                |
| Enclosure Design:               | Fluted                        |
| Wheel Type:                     | Not Applicable                |
| Support Bar Included:           | Support Bar Included          |
| Extras:                         | None                          |