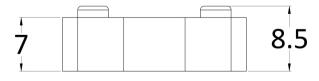

## **Packaging Details**

Barcode: 5056462682334

**Description:** 900X1950 Fluted Wetroom Screen Inc' Bar Sales Code: WRFL19590

| D d 4 Di i                      |                               |
|---------------------------------|-------------------------------|
| Product Dimensions              | 1000                          |
| Height (mm):                    | 1950                          |
| Width (mm):                     | 900                           |
| Depth (mm):                     | 14                            |
| Nett Weight (kg):               | 40.3                          |
| Packaging Dimensions            |                               |
| Height (mm):                    | 65                            |
| Width (mm):                     | 950                           |
| Length (mm):                    | 2010                          |
| Gross Weight (kg):              | 40.3                          |
| Packaging Data                  |                               |
| Box Colour:                     | Brown Cardboard Box - Printed |
| Box Qty:                        | 1                             |
| Label Size:                     | 100 x 50                      |
| Label Colour:                   | Not Applicable                |
| Label Qty:                      | 0                             |
| <b>Outer Box Dimensions (If</b> | Applicable)                   |
| Height (mm):                    |                               |
| Width (mm):                     |                               |
| Depth (mm):                     |                               |
| Length (mm):                    |                               |
| Gross Weight (kg):              |                               |
| Barcode:                        | 5056462661254                 |
| <b>Product Details</b>          |                               |
| Country of Origin:              | China                         |
| Fitting Instruction:            | No                            |
| CE & UKCA:                      | Yes                           |
| Profile Material:               | Aluminium                     |
| Profile Finish:                 | Chrome                        |
| Adjustments (mm):               | 875mm-893mm                   |
| Entry Width (mm):               | N/A                           |
| Swing In Dim (mm):              | N/A                           |
| Swing Out Dim (mm):             | N/A                           |
| Radius (mm):                    | Not Applicable                |
| Glass Thickness (mm):           | 8                             |
| Easy Fit:                       | No                            |
| Easy Clean:                     | Yes                           |
| Handle Style:                   | Not Applicable                |
| Handle Material:                | Not Applicable                |
| Enclosure Design:               | Fluted                        |
| Wheel Type:                     | Not Applicable                |
| Support Bar Included:           | Support Bar Included          |
| Extras:                         | None                          |