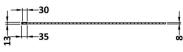

Sales Code: FIX023 Description: Wetroom Screen Support Arm Chrome

| <b>Product Dimensions</b>       |                     |  |
|---------------------------------|---------------------|--|
| Height (mm):                    | 15                  |  |
| Width (mm):                     | 150                 |  |
| Depth (mm):                     | 1000                |  |
| Nett Weight (kg):               | 0.67                |  |
| Packaging Dimensions            |                     |  |
| Height (mm):                    | 35                  |  |
| Width (mm):                     | 160                 |  |
| Length (mm):                    | 1020                |  |
| Gross Weight (kg):              | 0.7                 |  |
| Packaging Data                  |                     |  |
| Box Colour:                     | Brown Cardboard Box |  |
| Box Qty:                        | 1                   |  |
| Label Size:                     | 100 x 50            |  |
| Label Colour:                   | White Label         |  |
| Label Qty:                      | 1                   |  |
| <b>Outer Box Dimensions (If</b> | Applicable)         |  |
| Height (mm):                    | ** /                |  |
| Width (mm):                     |                     |  |
| Depth (mm):                     |                     |  |
| Length (mm):                    |                     |  |
| Gross Weight (kg):              |                     |  |
| Barcode:                        | 5056211800002       |  |
| <b>Product Details</b>          |                     |  |
| Country of Origin:              | China               |  |
| Fitting Instruction:            | No                  |  |
| CE & UKCA:                      | N/A                 |  |
| Profile Material:               | Stainless Steel     |  |
| Profile Finish:                 | Chrome              |  |
| Adjustments (mm):               | N/A                 |  |
| Entry Width (mm):               | N/A                 |  |
| Swing In Dim (mm):              | N/A                 |  |
| Swing Out Dim (mm):             | N/A                 |  |
| Radius (mm):                    | Not Applicable      |  |
| Glass Thickness (mm):           |                     |  |
| Easy Fit:                       | Not Applicable      |  |
| Easy Clean:                     | Not Applicable      |  |
| Handle Style:                   | Not Applicable      |  |
| Handle Material:                | Not Applicable      |  |
| Enclosure Design:               | Not Applicable      |  |
| Wheel Type:                     | Not Applicable      |  |
| Support Bar Included:           |                     |  |