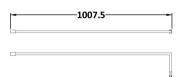

Sales Code: FIX023 Description: Wetroom Screen Support Arm Chrome

| <b>Product Dimensions</b>       |                     |  |
|---------------------------------|---------------------|--|
| Height (mm):                    | 15                  |  |
| Width (mm):                     | 150                 |  |
| Depth (mm):                     | 1000                |  |
| Nett Weight (kg):               | 0.67                |  |
| Packaging Dimensions            |                     |  |
| Height (mm):                    | 35                  |  |
| Width (mm):                     | 160                 |  |
| Length (mm):                    | 1020                |  |
| Gross Weight (kg):              | 0.7                 |  |
| Packaging Data                  |                     |  |
| Box Colour:                     | Brown Cardboard Box |  |
| Box Qty:                        | 1                   |  |
| Label Size:                     | 100 x 50            |  |
| Label Colour:                   | White Label         |  |
| Label Qty:                      | 1                   |  |
| <b>Outer Box Dimensions (If</b> | Applicable)         |  |
| Height (mm):                    | ** /                |  |
| Width (mm):                     |                     |  |
| Depth (mm):                     |                     |  |
| Length (mm):                    |                     |  |
| Gross Weight (kg):              |                     |  |
| Barcode:                        | 5056211800002       |  |
| <b>Product Details</b>          |                     |  |
| Country of Origin:              | China               |  |
| Fitting Instruction:            | No                  |  |
| CE & UKCA:                      | N/A                 |  |
| Profile Material:               | Stainless Steel     |  |
| Profile Finish:                 | Chrome              |  |
| Adjustments (mm):               | N/A                 |  |
| Entry Width (mm):               | N/A                 |  |
| Swing In Dim (mm):              | N/A                 |  |
| Swing Out Dim (mm):             | N/A                 |  |
| Radius (mm):                    | Not Applicable      |  |
| Glass Thickness (mm):           |                     |  |
| Easy Fit:                       | Not Applicable      |  |
| Easy Clean:                     | Not Applicable      |  |
| Handle Style:                   | Not Applicable      |  |
| Handle Material:                | Not Applicable      |  |
| Enclosure Design:               | Not Applicable      |  |
| Wheel Type:                     | Not Applicable      |  |
| Support Bar Included:           |                     |  |