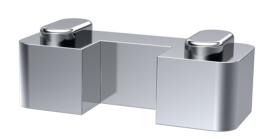

Sales Code: WRSF003 Description: Wetroom Horseshoe Support Foot Chrome

| <b>Product Dimensions</b>       |                     |  |
|---------------------------------|---------------------|--|
| Height (mm):                    | 9                   |  |
| Width (mm):                     | 24                  |  |
| Depth (mm):                     | 10                  |  |
| Nett Weight (kg):               | 0.16                |  |
| Packaging Dimensions            |                     |  |
| Height (mm):                    | 45                  |  |
| Width (mm):                     | 30                  |  |
| Length (mm):                    | 44                  |  |
| Gross Weight (kg):              | 0.16                |  |
| Packaging Data                  |                     |  |
| Box Colour:                     | White Cardboard Box |  |
| Box Qty:                        | 1                   |  |
| Label Size:                     | 100 x 50            |  |
| Label Colour:                   | White Label         |  |
| Label Qty:                      | 2                   |  |
| <b>Outer Box Dimensions (If</b> | Applicable)         |  |
| Height (mm):                    | 360                 |  |
| Width (mm):                     | 270                 |  |
| Depth (mm):                     |                     |  |
| Length (mm):                    |                     |  |
| Gross Weight (kg):              |                     |  |
| Barcode:                        | 5055275896228       |  |
| Product Details                 |                     |  |
| Country of Origin:              | China               |  |
| Fitting Instruction:            | No                  |  |
| CE & UKCA:                      | N/A                 |  |
| Profile Material:               |                     |  |
| Profile Finish:                 |                     |  |
| Adjustments (mm):               |                     |  |
| Entry Width (mm):               |                     |  |
| Swing In Dim (mm):              |                     |  |
| Swing Out Dim (mm):             |                     |  |
| Radius (mm):                    |                     |  |
| Glass Thickness (mm):           |                     |  |
| Easy Fit:                       |                     |  |
| Easy Clean:                     |                     |  |
| Handle Style:                   |                     |  |
| Handle Material:                |                     |  |
| Enclosure Design:               |                     |  |
| Wheel Type:                     |                     |  |
| Support Bar Included:           |                     |  |
| Extras:                         |                     |  |
|                                 |                     |  |