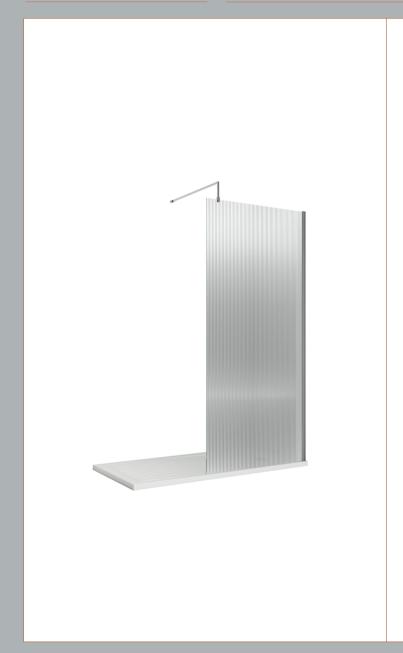

Sales Code: WRSF003 Description: Wetroom Horseshoe Support Foot Chrome

| <b>Product Dimensions</b>       |                     |  |
|---------------------------------|---------------------|--|
| Height (mm):                    | 9                   |  |
| Width (mm):                     | 24                  |  |
| Depth (mm):                     | 10                  |  |
| Nett Weight (kg):               | 0.16                |  |
| Packaging Dimensions            |                     |  |
| Height (mm):                    | 45                  |  |
| Width (mm):                     | 30                  |  |
| Length (mm):                    | 44                  |  |
| Gross Weight (kg):              | 0.16                |  |
| Packaging Data                  |                     |  |
| Box Colour:                     | White Cardboard Box |  |
| Box Qty:                        | 1                   |  |
| Label Size:                     | 100 x 50            |  |
| Label Colour:                   | White Label         |  |
| Label Qty:                      | 2                   |  |
| <b>Outer Box Dimensions (If</b> | Applicable)         |  |
| Height (mm):                    | 360                 |  |
| Width (mm):                     | 270                 |  |
| Depth (mm):                     |                     |  |
| Length (mm):                    |                     |  |
| Gross Weight (kg):              |                     |  |
| Barcode:                        | 5055275896228       |  |
| Product Details                 |                     |  |
| Country of Origin:              | China               |  |
| Fitting Instruction:            | No                  |  |
| CE & UKCA:                      | N/A                 |  |
| Profile Material:               |                     |  |
| Profile Finish:                 |                     |  |
| Adjustments (mm):               |                     |  |
| Entry Width (mm):               |                     |  |
| Swing In Dim (mm):              |                     |  |
| Swing Out Dim (mm):             |                     |  |
| Radius (mm):                    |                     |  |
| Glass Thickness (mm):           |                     |  |
| Easy Fit:                       |                     |  |
| Easy Clean:                     |                     |  |
| Handle Style:                   |                     |  |
| Handle Material:                |                     |  |
| Enclosure Design:               |                     |  |
| Wheel Type:                     |                     |  |
| Support Bar Included:           |                     |  |
| Extras:                         |                     |  |
|                                 |                     |  |