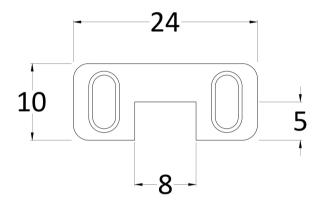

Sales Code: WRSF003 Description: Wetroom Horseshoe Support Foot Chrome

| <b>Product Dimensions</b>       |                     |  |
|---------------------------------|---------------------|--|
| Height (mm):                    | 9                   |  |
| Width (mm):                     | 24                  |  |
| Depth (mm):                     | 10                  |  |
| Nett Weight (kg):               | 0.16                |  |
| Packaging Dimensions            |                     |  |
| Height (mm):                    | 45                  |  |
| Width (mm):                     | 30                  |  |
| Length (mm):                    | 44                  |  |
| Gross Weight (kg):              | 0.16                |  |
| Packaging Data                  |                     |  |
| Box Colour:                     | White Cardboard Box |  |
| Box Qty:                        | 1                   |  |
| Label Size:                     | 100 x 50            |  |
| Label Colour:                   | White Label         |  |
| Label Qty:                      | 2                   |  |
| <b>Outer Box Dimensions (If</b> | Applicable)         |  |
| Height (mm):                    | 360                 |  |
| Width (mm):                     | 270                 |  |
| Depth (mm):                     |                     |  |
| Length (mm):                    |                     |  |
| Gross Weight (kg):              |                     |  |
| Barcode:                        | 5055275896228       |  |
| Product Details                 |                     |  |
| Country of Origin:              | China               |  |
| Fitting Instruction:            | No                  |  |
| CE & UKCA:                      | N/A                 |  |
| Profile Material:               |                     |  |
| Profile Finish:                 |                     |  |
| Adjustments (mm):               |                     |  |
| Entry Width (mm):               |                     |  |
| Swing In Dim (mm):              |                     |  |
| Swing Out Dim (mm):             |                     |  |
| Radius (mm):                    |                     |  |
| Glass Thickness (mm):           |                     |  |
| Easy Fit:                       |                     |  |
| Easy Clean:                     |                     |  |
| Handle Style:                   |                     |  |
| Handle Material:                |                     |  |
| Enclosure Design:               |                     |  |
| Wheel Type:                     |                     |  |
| Support Bar Included:           |                     |  |
| Extras:                         |                     |  |
|                                 |                     |  |