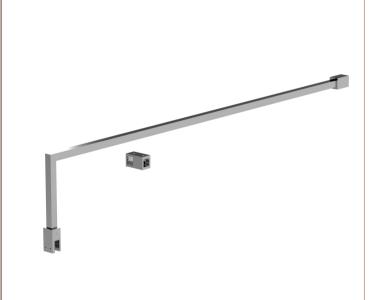

Sales Code: FIX023 Description: Wetroom Screen Support Arm Chrome

| <b>Product Dimensions</b>       |                     |  |
|---------------------------------|---------------------|--|
| Height (mm):                    | 15                  |  |
| Width (mm):                     | 150                 |  |
| Depth (mm):                     | 1000                |  |
| Nett Weight (kg):               | 0.67                |  |
| Packaging Dimensions            |                     |  |
| Height (mm):                    | 35                  |  |
| Width (mm):                     | 160                 |  |
| Length (mm):                    | 1020                |  |
| Gross Weight (kg):              | 0.7                 |  |
| Packaging Data                  |                     |  |
| Box Colour:                     | Brown Cardboard Box |  |
| Box Qty:                        | 1                   |  |
| Label Size:                     | 100 x 50            |  |
| Label Colour:                   | White Label         |  |
| Label Qty:                      | 1                   |  |
| <b>Outer Box Dimensions (If</b> | Applicable)         |  |
| Height (mm):                    | ** /                |  |
| Width (mm):                     |                     |  |
| Depth (mm):                     |                     |  |
| Length (mm):                    |                     |  |
| Gross Weight (kg):              |                     |  |
| Barcode:                        | 5056211800002       |  |
| <b>Product Details</b>          |                     |  |
| Country of Origin:              | China               |  |
| Fitting Instruction:            | No                  |  |
| CE & UKCA:                      | N/A                 |  |
| Profile Material:               | Stainless Steel     |  |
| Profile Finish:                 | Chrome              |  |
| Adjustments (mm):               | N/A                 |  |
| Entry Width (mm):               | N/A                 |  |
| Swing In Dim (mm):              | N/A                 |  |
| Swing Out Dim (mm):             | N/A                 |  |
| Radius (mm):                    | Not Applicable      |  |
| Glass Thickness (mm):           |                     |  |
| Easy Fit:                       | Not Applicable      |  |
| Easy Clean:                     | Not Applicable      |  |
| Handle Style:                   | Not Applicable      |  |
| Handle Material:                | Not Applicable      |  |
| Enclosure Design:               | Not Applicable      |  |
| Wheel Type:                     | Not Applicable      |  |
| Support Bar Included:           |                     |  |