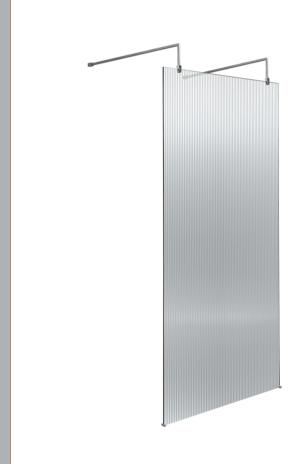

## ROXOR

Sales Code: WRAF19590 Description: 900 Fluted Wetroom Screen With Arms And

## **Packaging Details**

Barcode: 5056462682334

**Description:** 900X1950 Fluted Wetroom Screen Inc' Bar Sales Code: WRFL19590

| D d 4 Di i                      |                               |
|---------------------------------|-------------------------------|
| Product Dimensions              | 1000                          |
| Height (mm):                    | 1950                          |
| Width (mm):                     | 900                           |
| Depth (mm):                     | 14                            |
| Nett Weight (kg):               | 40.3                          |
| Packaging Dimensions            |                               |
| Height (mm):                    | 65                            |
| Width (mm):                     | 950                           |
| Length (mm):                    | 2010                          |
| Gross Weight (kg):              | 40.3                          |
| Packaging Data                  |                               |
| Box Colour:                     | Brown Cardboard Box - Printed |
| Box Qty:                        | 1                             |
| Label Size:                     | 100 x 50                      |
| Label Colour:                   | Not Applicable                |
| Label Qty:                      | 0                             |
| <b>Outer Box Dimensions (If</b> | Applicable)                   |
| Height (mm):                    |                               |
| Width (mm):                     |                               |
| Depth (mm):                     |                               |
| Length (mm):                    |                               |
| Gross Weight (kg):              |                               |
| Barcode:                        | 5056462661254                 |
| <b>Product Details</b>          |                               |
| Country of Origin:              | China                         |
| Fitting Instruction:            | No                            |
| CE & UKCA:                      | Yes                           |
| Profile Material:               | Aluminium                     |
| Profile Finish:                 | Chrome                        |
| Adjustments (mm):               | 875mm-893mm                   |
| Entry Width (mm):               | N/A                           |
| Swing In Dim (mm):              | N/A                           |
| Swing Out Dim (mm):             | N/A                           |
| Radius (mm):                    | Not Applicable                |
| Glass Thickness (mm):           | 8                             |
| Easy Fit:                       | No                            |
| Easy Clean:                     | Yes                           |
| Handle Style:                   | Not Applicable                |
| Handle Material:                | Not Applicable                |
| Enclosure Design:               | Fluted                        |
| Wheel Type:                     | Not Applicable                |
| Support Bar Included:           | Support Bar Included          |
| Extras:                         | None                          |