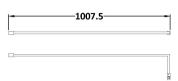

Sales Code: FIX024 Description: Wetroom Screen Support Arm Black

| <b>Product Dimensions</b> |                     |
|---------------------------|---------------------|
| Height (mm):              | 15                  |
| Width (mm):               | 150                 |
| Depth (mm):               | 1000                |
| Nett Weight (kg):         | 0.67                |
| Packaging Dimensions      |                     |
| Height (mm):              | 35                  |
| Width (mm):               | 160                 |
| Length (mm):              | 1020                |
| Gross Weight (kg):        | 0.7                 |
| Packaging Data            |                     |
| Box Colour:               | Brown Cardboard Box |
| Box Qty:                  | 1                   |
| Label Size:               | 100 x 50            |
| Label Colour:             | White Label         |
| Label Qty:                | 1                   |
| Outer Box Dimensions (If  | Applicable)         |
| Height (mm):              |                     |
| Width (mm):               |                     |
| Depth (mm):               |                     |
| Length (mm):              |                     |
| Gross Weight (kg):        |                     |
| Barcode:                  | 5056211847342       |
| <b>Product Details</b>    |                     |
| Country of Origin:        | China               |
| Fitting Instruction:      | No                  |
| CE & UKCA:                | N/A                 |
| Profile Material:         | Stainless Steel     |
| Profile Finish:           | Matt Black          |
| Adjustments (mm):         | N/A                 |
| Entry Width (mm):         | N/A                 |
| Swing In Dim (mm):        | N/A                 |
| Swing Out Dim (mm):       | N/A                 |
| Radius (mm):              | Not Applicable      |
| Glass Thickness (mm):     |                     |
| Easy Fit:                 | Not Applicable      |
| Easy Clean:               | Not Applicable      |
| Handle Style:             | Not Applicable      |
| Handle Material:          | Not Applicable      |
| Enclosure Design:         | Not Applicable      |
| Wheel Type:               | Not Applicable      |
| Support Bar Included:     |                     |