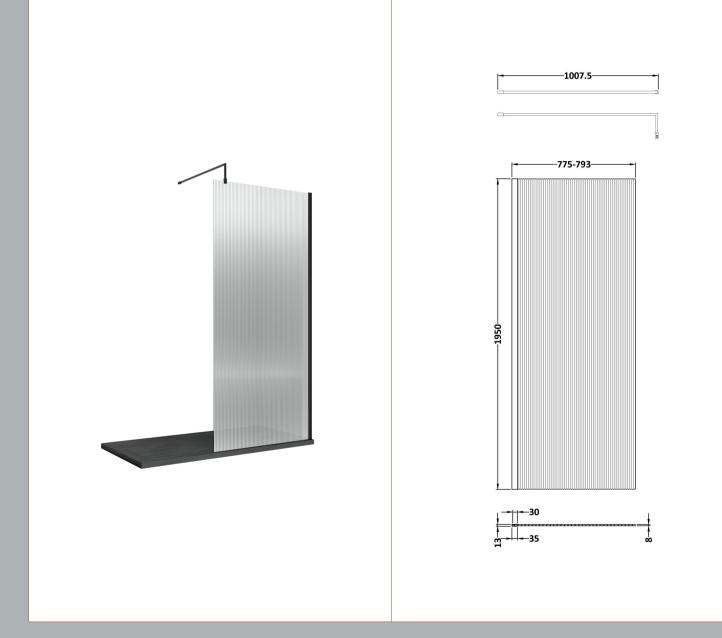

## ROXOR

Sales Code: WRFL19580BP Description: 800X1950 Fluted Wetroom Screen Inc' Bar

## **Packaging Details**

Barcode: 5056462679631

Sales Code: WRFL19580 Description: 800X1950 Fluted Wetroom Screen Inc' Bar

| Product Dimensions         |                               |
|----------------------------|-------------------------------|
| Height (mm):               | 1950                          |
| Width (mm):                | 800                           |
| Depth (mm):                | 14                            |
| Nett Weight (kg):          | 35.9                          |
| Packaging Dimensions       |                               |
| Height (mm):               | 65                            |
| Width (mm):                | 850                           |
| Length (mm):               | 2010                          |
| Gross Weight (kg):         | 35.9                          |
| Packaging Data             |                               |
| Box Colour:                | Brown Cardboard Box - Printed |
| Box Qty:                   | 1                             |
| Label Size:                | 100 x 50                      |
| Label Colour:              | Not Applicable                |
| Label Qty:                 | 0                             |
| Outer Box Dimensions (If A | Applicable)                   |
| Height (mm):               |                               |
| Width (mm):                |                               |
| Depth (mm):                |                               |
| Length (mm):               |                               |
| Gross Weight (kg):         |                               |
| Barcode:                   | 5056462661247                 |
| Product Details            |                               |
| Country of Origin:         | China                         |
| Fitting Instruction:       | No                            |
| CE & UKCA:                 | Yes                           |
| Profile Material:          | Aluminium                     |
| Profile Finish:            | Chrome                        |
| Adjustments (mm):          | 775mm-793mm                   |
| Entry Width (mm):          | N/A                           |
| Swing In Dim (mm):         | N/A                           |
| Swing Out Dim (mm):        | N/A                           |
| Radius (mm):               | Not Applicable                |
| Glass Thickness (mm):      | 8                             |
| Easy Fit:                  | No                            |
| Easy Clean:                | Yes                           |
| Handle Style:              | Not Applicable                |
| Handle Material:           | Not Applicable                |
| Enclosure Design:          | Fluted                        |
| Wheel Type:                | Not Applicable                |
| Support Bar Included:      | Support Bar Included          |