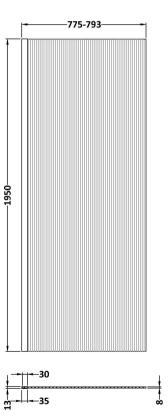

## **Packaging Details**

Barcode: 5056462679631

Sales Code: WRFL19580 Description: 800X1950 Fluted Wetroom Screen Inc' Bar

| Product Dimensions         |                               |
|----------------------------|-------------------------------|
| Height (mm):               | 1950                          |
| Width (mm):                | 800                           |
| Depth (mm):                | 14                            |
| Nett Weight (kg):          | 35.9                          |
| Packaging Dimensions       |                               |
| Height (mm):               | 65                            |
| Width (mm):                | 850                           |
| Length (mm):               | 2010                          |
| Gross Weight (kg):         | 35.9                          |
| Packaging Data             |                               |
| Box Colour:                | Brown Cardboard Box - Printed |
| Box Qty:                   | 1                             |
| Label Size:                | 100 x 50                      |
| Label Colour:              | Not Applicable                |
| Label Qty:                 | 0                             |
| Outer Box Dimensions (If A | Applicable)                   |
| Height (mm):               |                               |
| Width (mm):                |                               |
| Depth (mm):                |                               |
| Length (mm):               |                               |
| Gross Weight (kg):         |                               |
| Barcode:                   | 5056462661247                 |
| Product Details            |                               |
| Country of Origin:         | China                         |
| Fitting Instruction:       | No                            |
| CE & UKCA:                 | Yes                           |
| Profile Material:          | Aluminium                     |
| Profile Finish:            | Chrome                        |
| Adjustments (mm):          | 775mm-793mm                   |
| Entry Width (mm):          | N/A                           |
| Swing In Dim (mm):         | N/A                           |
| Swing Out Dim (mm):        | N/A                           |
| Radius (mm):               | Not Applicable                |
| Glass Thickness (mm):      | 8                             |
| Easy Fit:                  | No                            |
| Easy Clean:                | Yes                           |
| Handle Style:              | Not Applicable                |
| Handle Material:           | Not Applicable                |
| Enclosure Design:          | Fluted                        |
| Wheel Type:                | Not Applicable                |
| Support Bar Included:      | Support Bar Included          |