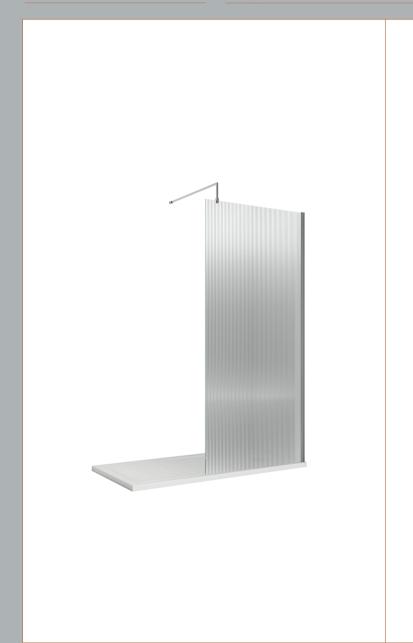

## ROXOR

Sales Code: WRFL19580BP Description: 800X1950 Fluted Wetroom Screen Inc' Bar

## **Packaging Details**

Barcode: 5056462679631

Sales Code: WRFL19580 Description: 800X1950 Fluted Wetroom Screen Inc' Bar

| Product Dimensions         |                               |
|----------------------------|-------------------------------|
| Height (mm):               | 1950                          |
| Width (mm):                | 800                           |
| Depth (mm):                | 14                            |
| Nett Weight (kg):          | 35.9                          |
| Packaging Dimensions       |                               |
| Height (mm):               | 65                            |
| Width (mm):                | 850                           |
| Length (mm):               | 2010                          |
| Gross Weight (kg):         | 35.9                          |
| Packaging Data             |                               |
| Box Colour:                | Brown Cardboard Box - Printed |
| Box Qty:                   | 1                             |
| Label Size:                | 100 x 50                      |
| Label Colour:              | Not Applicable                |
| Label Qty:                 | 0                             |
| Outer Box Dimensions (If A | Applicable)                   |
| Height (mm):               |                               |
| Width (mm):                |                               |
| Depth (mm):                |                               |
| Length (mm):               |                               |
| Gross Weight (kg):         |                               |
| Barcode:                   | 5056462661247                 |
| Product Details            |                               |
| Country of Origin:         | China                         |
| Fitting Instruction:       | No                            |
| CE & UKCA:                 | Yes                           |
| Profile Material:          | Aluminium                     |
| Profile Finish:            | Chrome                        |
| Adjustments (mm):          | 775mm-793mm                   |
| Entry Width (mm):          | N/A                           |
| Swing In Dim (mm):         | N/A                           |
| Swing Out Dim (mm):        | N/A                           |
| Radius (mm):               | Not Applicable                |
| Glass Thickness (mm):      | 8                             |
| Easy Fit:                  | No                            |
| Easy Clean:                | Yes                           |
| Handle Style:              | Not Applicable                |
| Handle Material:           | Not Applicable                |
| Enclosure Design:          | Fluted                        |
| Wheel Type:                | Not Applicable                |
| Support Bar Included:      | Support Bar Included          |