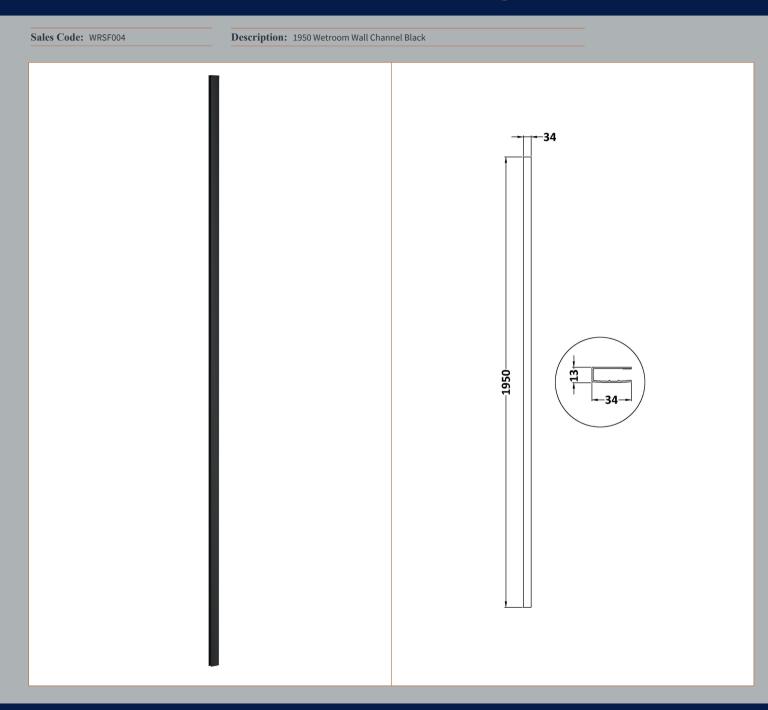

None

Extras:

| Product Dimensions                |                                |
|-----------------------------------|--------------------------------|
| Height (mm):                      | 1950                           |
| Width (mm):                       | 34                             |
| Depth (mm):                       | 13                             |
| Nett Weight (kg):                 | 1.01                           |
| Packaging Dimensions              |                                |
| Height (mm):                      | 400                            |
| Width (mm):                       | 50                             |
| Length (mm):                      | 1970                           |
| Gross Weight (kg):                | 1.42                           |
| Packaging Data                    | 1,42                           |
|                                   | Down Coulling of Deep District |
| Box Colour:                       | Brown Cardboard Box - Printed  |
| Box Qty:                          | 1                              |
| Label Size:                       | 100 x 50                       |
| Label Colour:                     | White Label                    |
| Label Qty:                        | 1                              |
| <b>Outer Box Dimensions (If A</b> | pplicable)                     |
| Height (mm):                      |                                |
| Width (mm):                       |                                |
| Depth (mm):                       |                                |
| Length (mm):                      |                                |
| Gross Weight (kg):                |                                |
| Barcode:                          | 5056211807643                  |
| <b>Product Details</b>            |                                |
| Country of Origin:                | China                          |
| Fitting Instruction:              | No                             |
| CE & UKCA:                        | N/A                            |
| Profile Material:                 | Aluminium                      |
| Profile Finish:                   | Matt Black                     |
| Adjustments (mm):                 | 18mm                           |
| Entry Width (mm):                 | N/A                            |
| Swing In Dim (mm):                | N/A                            |
| Swing Out Dim (mm):               | N/A                            |
| Radius (mm):                      | Not Applicable                 |
| Glass Thickness (mm):             |                                |
| Easy Fit:                         | Not Applicable                 |
| Easy Clean:                       | Not Applicable                 |
| Handle Style:                     | Not Applicable                 |
| Handle Material:                  | Not Applicable                 |
| Enclosure Design:                 | Not Applicable                 |
| Wheel Type:                       | Not Applicable                 |
| Support Bar Included:             | Support Bar Not Included       |
| Extras:                           | None                           |
|                                   |                                |