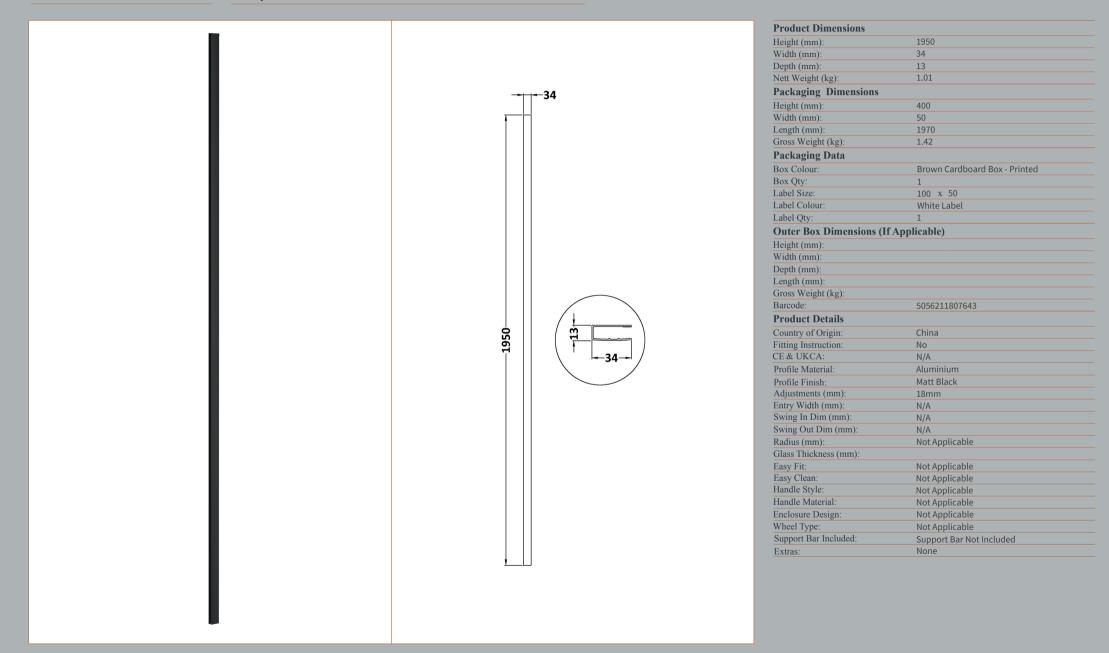

#### ENCLOSURES

Sales Code: WRSF004

Description: 1950 Wetroom Wall Channel Black

ROXOR

12-