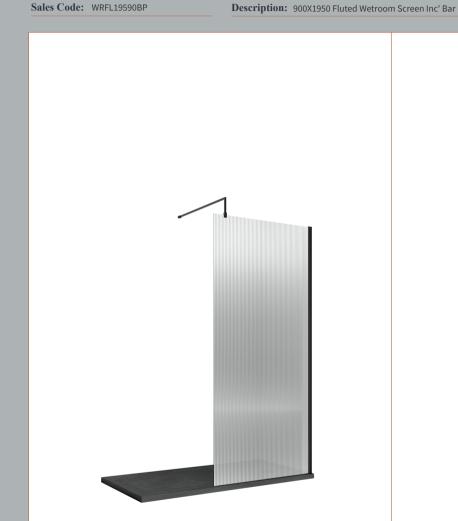

### ENCLOSURES

Sales Code: WRFL19590

Description: 900X1950 Fluted Wetroom Screen Inc' Bar

| *       |      |
|---------|------|
|         |      |
| A 1     |      |
| - T - L |      |
| m       | - 35 |
|         |      |
| -       |      |