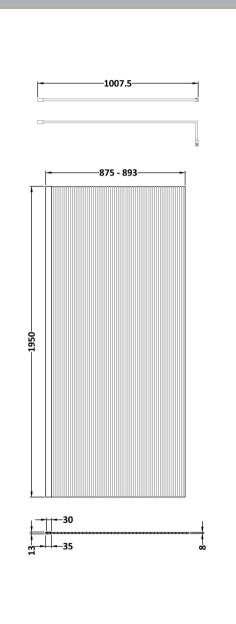

| Product Dimensions          |                               |
|-----------------------------|-------------------------------|
|                             | 1950                          |
| Height (mm):<br>Width (mm): | 900                           |
|                             |                               |
| Depth (mm):                 | 40.3                          |
| Nett Weight (kg):           | 40.3                          |
| Packaging Dimensions        |                               |
| Height (mm):                | 65                            |
| Width (mm):                 | 950                           |
| Length (mm):                | 2010                          |
| Gross Weight (kg):          | 40.3                          |
| Packaging Data              |                               |
| Box Colour:                 | Brown Cardboard Box - Printed |
| Box Qty:                    | 1                             |
| Label Size:                 | 100 x 50                      |
| Label Colour:               | Not Applicable                |
| Label Qty:                  | 0                             |
| Outer Box Dimensions (I     | f Applicable)                 |
| Height (mm):                | rr ·······                    |
| Width (mm):                 |                               |
| Depth (mm):                 |                               |
| Length (mm):                |                               |
| Gross Weight (kg):          |                               |
| Barcode:                    | 5056462661254                 |
| Product Details             |                               |
| Country of Origin:          | China                         |
| Fitting Instruction:        | No                            |
| CE & UKCA:                  | Yes                           |
| Profile Material:           | Aluminium                     |
| Profile Finish:             | Chrome                        |
| Adjustments (mm):           | 875mm-893mm                   |
| Entry Width (mm):           | N/A                           |
| Swing In Dim (mm):          | N/A                           |
| Swing Out Dim (mm):         | N/A                           |
| Radius (mm):                | Not Applicable                |
| Glass Thickness (mm):       | 8                             |
| Easy Fit:                   | No                            |
| Easy Clean:                 | Yes                           |
| Handle Style:               | Not Applicable                |
| Handle Material:            | Not Applicable                |
| Enclosure Design:           | Fluted                        |
| Wheel Type:                 | Not Applicable                |
| Support Bar Included:       | Support Bar Included          |
| Extras:                     | None                          |
| L/Attuo.                    |                               |

**Product Dimensions**