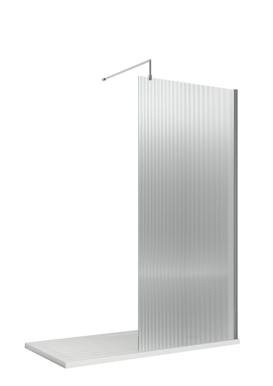

### ENCLOSURES

Sales Code: WRFL19590

Description: 900X1950 Fluted Wetroom Screen Inc' Bar

| *       |      |
|---------|------|
|         |      |
| A 1     |      |
| - T - L |      |
| m       | - 35 |
|         |      |
| -       |      |