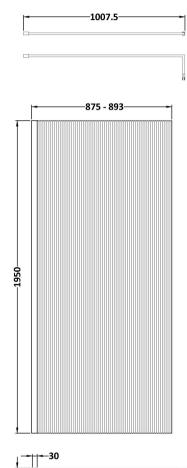

### ENCLOSURES

Sales Code: WRFL19590

Description: 900X1950 Fluted Wetroom Screen Inc' Bar

| *       |      |
|---------|------|
|         |      |
| A 1     |      |
| - T - L |      |
| m       | - 35 |
|         |      |
| -       |      |

| Product Dimensions          |                               |
|-----------------------------|-------------------------------|
|                             | 1950                          |
| Height (mm):<br>Width (mm): | 900                           |
|                             |                               |
| Depth (mm):                 | 40.3                          |
| Nett Weight (kg):           | 40.3                          |
| Packaging Dimensions        |                               |
| Height (mm):                | 65                            |
| Width (mm):                 | 950                           |
| Length (mm):                | 2010                          |
| Gross Weight (kg):          | 40.3                          |
| Packaging Data              |                               |
| Box Colour:                 | Brown Cardboard Box - Printed |
| Box Qty:                    | 1                             |
| Label Size:                 | 100 x 50                      |
| Label Colour:               | Not Applicable                |
| Label Qty:                  | 0                             |
| Outer Box Dimensions (I     | f Applicable)                 |
| Height (mm):                | rr ·······                    |
| Width (mm):                 |                               |
| Depth (mm):                 |                               |
| Length (mm):                |                               |
| Gross Weight (kg):          |                               |
| Barcode:                    | 5056462661254                 |
| Product Details             |                               |
| Country of Origin:          | China                         |
| Fitting Instruction:        | No                            |
| CE & UKCA:                  | Yes                           |
| Profile Material:           | Aluminium                     |
| Profile Finish:             | Chrome                        |
| Adjustments (mm):           | 875mm-893mm                   |
| Entry Width (mm):           | N/A                           |
| Swing In Dim (mm):          | N/A                           |
| Swing Out Dim (mm):         | N/A                           |
| Radius (mm):                | Not Applicable                |
| Glass Thickness (mm):       | 8                             |
| Easy Fit:                   | No                            |
| Easy Clean:                 | Yes                           |
| Handle Style:               | Not Applicable                |
| Handle Material:            | Not Applicable                |
| Enclosure Design:           | Fluted                        |
| Wheel Type:                 | Not Applicable                |
| Support Bar Included:       | Support Bar Included          |
| Extras:                     | None                          |
| L/Attuo.                    |                               |