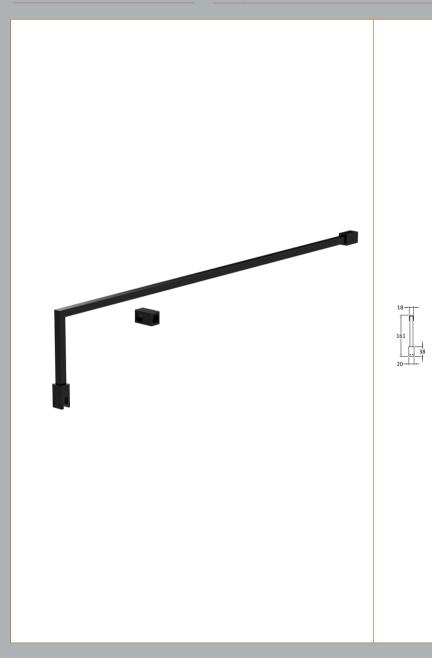

#### ENCLOSURES

Sales Code: FIX024

**Description:** Wetroom Screen Support Arm Black

| 1 I O G G C D IIII O III O III O |                     |  |
|----------------------------------|---------------------|--|
| Height (mm):                     | 15                  |  |
| Width (mm):                      | 150                 |  |
| Depth (mm):                      | 1000                |  |
| Nett Weight (kg):                | 0.67                |  |
| Packaging Dimensions             |                     |  |
| Height (mm):                     | 35                  |  |
| Width (mm):                      | 160                 |  |
| Length (mm):                     | 1020                |  |
| Gross Weight (kg):               | 0.7                 |  |
| Packaging Data                   |                     |  |
| Box Colour:                      | Brown Cardboard Box |  |
| Box Qty:                         | 1                   |  |
| Label Size:                      | 100 x 50            |  |
| Label Colour:                    | White Label         |  |
| Label Qty:                       | 1                   |  |
| <b>Outer Box Dimensions</b>      | (If Applicable)     |  |
| Height (mm):                     |                     |  |
| Width (mm):                      |                     |  |
| Depth (mm):                      |                     |  |
| Length (mm):                     |                     |  |
| Gross Weight (kg):               |                     |  |
| Barcode:                         | 5056211847342       |  |
| Product Details                  |                     |  |
| Country of Origin:               | China               |  |
| Fitting Instruction:             | No                  |  |
| CE & UKCA:                       | N/A                 |  |
| Profile Material:                | Stainless Steel     |  |
| Profile Finish:                  | Matt Black          |  |
| Adjustments (mm):                | N/A                 |  |
| Entry Width (mm):                | N/A                 |  |
| Swing In Dim (mm):               | N/A                 |  |
| Swing Out Dim (mm):              | N/A                 |  |
| Radius (mm):                     | Not Applicable      |  |
| Glass Thickness (mm):            |                     |  |
| Easy Fit:                        | Not Applicable      |  |
| Easy Clean:                      | Not Applicable      |  |
| Handle Style:                    | Not Applicable      |  |
| Handle Material:                 | Not Applicable      |  |
| Enclosure Design:                | Not Applicable      |  |
| Wheel Type:                      | Not Applicable      |  |
| Support Bar Included:            |                     |  |
| Extras:                          | None                |  |
|                                  |                     |  |