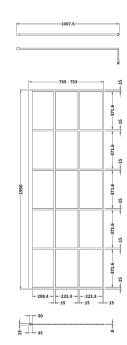

## ENCLOSURES

Sales Code: WRSF076

Description: Framed Wetroom Screen 760X1950x8mm

| Product Dimensions       |                               |
|--------------------------|-------------------------------|
| Height (mm):             | 1950                          |
| Width (mm):              | 760                           |
| Depth (mm):              | 14                            |
| Nett Weight (kg):        | 34.2                          |
| Packaging Dimensions     |                               |
| Height (mm):             | 65                            |
| Width (mm):              | 810                           |
| Length (mm):             | 2010                          |
| Gross Weight (kg):       | 34.2                          |
| Packaging Data           |                               |
| Box Colour:              | Brown Cardboard Box - Printed |
| Box Qty:                 | 1                             |
| Label Size:              | х                             |
| Label Colour:            | Not Applicable                |
| Label Qty:               | 0                             |
| Outer Box Dimensions (If | f Applicable)                 |
| Height (mm):             |                               |
| Width (mm):              |                               |
| Depth (mm):              |                               |
| Length (mm):             |                               |
| Gross Weight (kg):       |                               |
| Barcode:                 | 5056211806899                 |
| Product Details          |                               |
| Country of Origin:       | China                         |
| Fitting Instruction:     | No                            |
| CE & UKCA:               | Yes                           |
| Profile Material:        | Aluminium                     |
| Profile Finish:          | Matt Black                    |
| Adjustments (mm):        | 735mm - 753mm                 |
| Entry Width (mm):        | N/A                           |
| Swing In Dim (mm):       | N/A                           |
| Swing Out Dim (mm):      | N/A                           |
| Radius (mm):             | Not Applicable                |
| Glass Thickness (mm):    | 8                             |
| Easy Fit:                | No                            |
| Easy Clean:              | Yes                           |
| Handle Style:            | Not Applicable                |
| Handle Material:         | Not Applicable                |
| Enclosure Design:        | Frameless                     |
| Wheel Type:              | Not Applicable                |
| Support Bar Included:    | Support Bar Included          |
| Extras:                  | None                          |