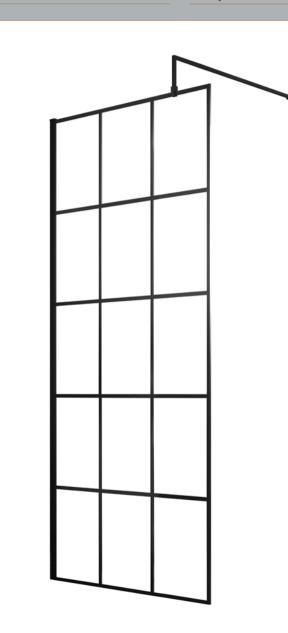

## ENCLOSURES

Sales Code: WRSF076

Description: Framed Wetroom Screen 760X1950x8mm

| Product Dimensions       |                               |
|--------------------------|-------------------------------|
| Height (mm):             | 1950                          |
| Width (mm):              | 760                           |
| Depth (mm):              | 14                            |
| Nett Weight (kg):        | 34.2                          |
| Packaging Dimensions     |                               |
| Height (mm):             | 65                            |
| Width (mm):              | 810                           |
| Length (mm):             | 2010                          |
| Gross Weight (kg):       | 34.2                          |
| Packaging Data           |                               |
| Box Colour:              | Brown Cardboard Box - Printed |
| Box Qty:                 | 1                             |
| Label Size:              | х                             |
| Label Colour:            | Not Applicable                |
| Label Qty:               | 0                             |
| Outer Box Dimensions (If | f Applicable)                 |
| Height (mm):             |                               |
| Width (mm):              |                               |
| Depth (mm):              |                               |
| Length (mm):             |                               |
| Gross Weight (kg):       |                               |
| Barcode:                 | 5056211806899                 |
| Product Details          |                               |
| Country of Origin:       | China                         |
| Fitting Instruction:     | No                            |
| CE & UKCA:               | Yes                           |
| Profile Material:        | Aluminium                     |
| Profile Finish:          | Matt Black                    |
| Adjustments (mm):        | 735mm - 753mm                 |
| Entry Width (mm):        | N/A                           |
| Swing In Dim (mm):       | N/A                           |
| Swing Out Dim (mm):      | N/A                           |
| Radius (mm):             | Not Applicable                |
| Glass Thickness (mm):    | 8                             |
| Easy Fit:                | No                            |
| Easy Clean:              | Yes                           |
| Handle Style:            | Not Applicable                |
| Handle Material:         | Not Applicable                |
| Enclosure Design:        | Frameless                     |
| Wheel Type:              | Not Applicable                |
| Support Bar Included:    | Support Bar Included          |
| Extras:                  | None                          |