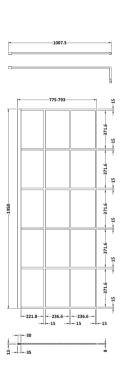

Sales Code: WRSF080 Description: Framed Wetroom Screen 800X1950x8mm

| Product Dimensions         |                               |
|----------------------------|-------------------------------|
| Height (mm):               | 1950                          |
| Width (mm):                | 800                           |
| Depth (mm):                | 14                            |
| Nett Weight (kg):          | 35.9                          |
| Packaging Dimensions       |                               |
| Height (mm):               | 65                            |
| Width (mm):                | 850                           |
| Length (mm):               | 2010                          |
| Gross Weight (kg):         | 35.9                          |
| Packaging Data             |                               |
| Box Colour:                | Brown Cardboard Box - Printed |
| Box Oty:                   | 1                             |
| Label Size:                | X                             |
| Label Colour:              | Not Applicable                |
| Label Qty:                 | 0                             |
| Outer Box Dimensions (If A | Applicable)                   |
| Height (mm):               |                               |
| Width (mm):                |                               |
| Depth (mm):                |                               |
| Length (mm):               |                               |
| Gross Weight (kg):         |                               |
| Barcode:                   | 5056211806905                 |
| Product Details            |                               |
| Country of Origin:         | China                         |
| Fitting Instruction:       | No                            |
| CE & UKCA:                 | Yes                           |
| Profile Material:          | Aluminium                     |
| Profile Finish:            | Matt Black                    |
| Adjustments (mm):          | 775mm - 793mm                 |
| Entry Width (mm):          | N/A                           |
| Swing In Dim (mm):         | N/A                           |
| Swing Out Dim (mm):        | N/A                           |
| Radius (mm):               | Not Applicable                |
| Glass Thickness (mm):      | 8                             |
| Easy Fit:                  | No                            |
| Easy Clean:                | Yes                           |
| Handle Style:              | Not Applicable                |
| Handle Material:           | Not Applicable                |
| Enclosure Design:          | Frameless                     |
| Wheel Type:                | Not Applicable                |
| Support Bar Included:      | Support Bar Included          |
| Extras:                    | None                          |