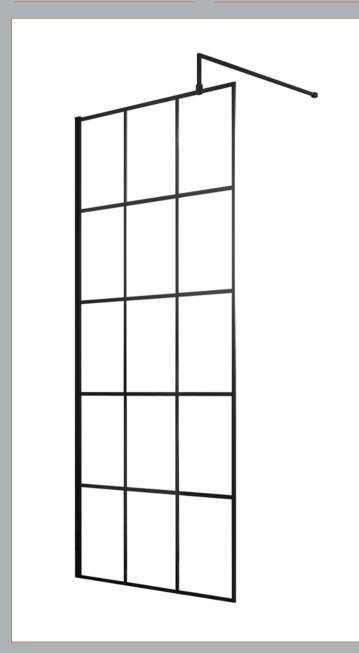

Sales Code: WRSF090 Description: Framed Wetroom Screen 900X1950x8mm

| <b>Product Dimensions</b> |                                        |
|---------------------------|----------------------------------------|
| Height (mm):              | 1950                                   |
| Width (mm):               | 900                                    |
| Depth (mm):               | 14                                     |
| Nett Weight (kg):         | 40.3                                   |
| Packaging Dimensions      |                                        |
| Height (mm):              | 65                                     |
| Width (mm):               | 950                                    |
| Length (mm):              | 2010                                   |
| Gross Weight (kg):        | 40.3                                   |
| Packaging Data            |                                        |
| Box Colour:               | Brown Cardboard Box - Printed          |
| Box Qty:                  | 1                                      |
| Label Size:               | X                                      |
| Label Colour:             | Not Applicable                         |
| Label Qty:                | 0                                      |
| Outer Box Dimensions (I   | f Applicable)                          |
| Height (mm):              | FF ··································· |
| Width (mm):               |                                        |
| Depth (mm):               |                                        |
| Length (mm):              |                                        |
| Gross Weight (kg):        |                                        |
| Barcode:                  | 5056211806912                          |
| <b>Product Details</b>    |                                        |
| Country of Origin:        | China                                  |
| Fitting Instruction:      | No                                     |
| CE & UKCA:                | Yes                                    |
| Profile Material:         | Aluminium                              |
| Profile Finish:           | Matt Black                             |
| Adjustments (mm):         | 875mm - 893mm                          |
| Entry Width (mm):         | N/A                                    |
| Swing In Dim (mm):        | N/A                                    |
| Swing Out Dim (mm):       | N/A                                    |
| Radius (mm):              | Not Applicable                         |
| Glass Thickness (mm):     | 8                                      |
| Easy Fit:                 | No                                     |
| Easy Clean:               | Yes                                    |
| Handle Style:             | Not Applicable                         |
| Handle Material:          | Not Applicable                         |
| Enclosure Design:         | Frameless                              |
| Wheel Type:               | Not Applicable                         |
| Support Bar Included:     | Support Bar Included                   |
| Extras:                   | None                                   |
|                           |                                        |