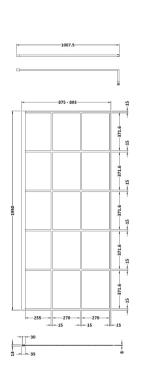

Sales Code: WRSF090 Description: Framed Wetroom Screen 900X1950x8mm

| <b>Product Dimensions</b> |                                        |
|---------------------------|----------------------------------------|
| Height (mm):              | 1950                                   |
| Width (mm):               | 900                                    |
| Depth (mm):               | 14                                     |
| Nett Weight (kg):         | 40.3                                   |
| Packaging Dimensions      |                                        |
| Height (mm):              | 65                                     |
| Width (mm):               | 950                                    |
| Length (mm):              | 2010                                   |
| Gross Weight (kg):        | 40.3                                   |
| Packaging Data            |                                        |
| Box Colour:               | Brown Cardboard Box - Printed          |
| Box Qty:                  | 1                                      |
| Label Size:               | X                                      |
| Label Colour:             | Not Applicable                         |
| Label Qty:                | 0                                      |
| Outer Box Dimensions (I   | f Applicable)                          |
| Height (mm):              | FF ··································· |
| Width (mm):               |                                        |
| Depth (mm):               |                                        |
| Length (mm):              |                                        |
| Gross Weight (kg):        |                                        |
| Barcode:                  | 5056211806912                          |
| <b>Product Details</b>    |                                        |
| Country of Origin:        | China                                  |
| Fitting Instruction:      | No                                     |
| CE & UKCA:                | Yes                                    |
| Profile Material:         | Aluminium                              |
| Profile Finish:           | Matt Black                             |
| Adjustments (mm):         | 875mm - 893mm                          |
| Entry Width (mm):         | N/A                                    |
| Swing In Dim (mm):        | N/A                                    |
| Swing Out Dim (mm):       | N/A                                    |
| Radius (mm):              | Not Applicable                         |
| Glass Thickness (mm):     | 8                                      |
| Easy Fit:                 | No                                     |
| Easy Clean:               | Yes                                    |
| Handle Style:             | Not Applicable                         |
| Handle Material:          | Not Applicable                         |
| Enclosure Design:         | Frameless                              |
| Wheel Type:               | Not Applicable                         |
| Support Bar Included:     | Support Bar Included                   |
| Extras:                   | None                                   |
|                           |                                        |