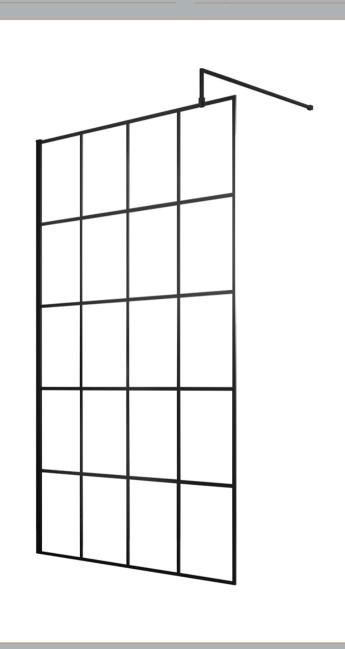

Sales Code: WRSF10 Description: Framed Wetroom Screen 1000X1950x8mm

| Product Dimensions       |                               |
|--------------------------|-------------------------------|
| Height (mm):             | 1950                          |
| Width (mm):              | 1000                          |
| Depth (mm):              | 14                            |
| Nett Weight (kg):        | 44.8                          |
| Packaging Dimensions     |                               |
| Height (mm):             | 65                            |
| Width (mm):              | 1045                          |
| Length (mm):             | 2010                          |
| Gross Weight (kg):       | 44.8                          |
| Packaging Data           |                               |
| Box Colour:              | Brown Cardboard Box - Printed |
| Box Qty:                 | 1                             |
| Label Size:              | х                             |
| Label Colour:            | Not Applicable                |
| Label Qty:               | 0                             |
| Outer Box Dimensions (If | Applicable)                   |
| Height (mm):             |                               |
| Width (mm):              |                               |
| Depth (mm):              |                               |
| Length (mm):             |                               |
| Gross Weight (kg):       |                               |
| Barcode:                 | 5056211806929                 |
| Product Details          |                               |
| Country of Origin:       | China                         |
| Fitting Instruction:     | No                            |
| CE & UKCA:               | Yes                           |
| Profile Material:        | Aluminium                     |
| Profile Finish:          | Matt Black                    |
| Adjustments (mm):        | 975mm - 993mm                 |
| Entry Width (mm):        | N/A                           |
| Swing In Dim (mm):       | N/A                           |
| Swing Out Dim (mm):      | N/A                           |
| Radius (mm):             | Not Applicable                |
| Glass Thickness (mm):    | 8                             |
| Easy Fit:                | No                            |
| Easy Clean:              | Yes                           |
| Handle Style:            | Not Applicable                |
| Handle Material:         | Not Applicable                |
| Enclosure Design:        | Frameless                     |
| Wheel Type:              | Not Applicable                |
| Support Bar Included:    | Support Bar Included          |
| Extras:                  | None                          |