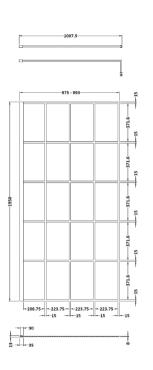

Sales Code: WRSF10 Description: Framed Wetroom Screen 1000X1950x8mm

| Product Dimensions       |                               |
|--------------------------|-------------------------------|
| Height (mm):             | 1950                          |
| Width (mm):              | 1000                          |
| Depth (mm):              | 14                            |
| Nett Weight (kg):        | 44.8                          |
| Packaging Dimensions     |                               |
| Height (mm):             | 65                            |
| Width (mm):              | 1045                          |
| Length (mm):             | 2010                          |
| Gross Weight (kg):       | 44.8                          |
| Packaging Data           |                               |
| Box Colour:              | Brown Cardboard Box - Printed |
| Box Qty:                 | 1                             |
| Label Size:              | х                             |
| Label Colour:            | Not Applicable                |
| Label Qty:               | 0                             |
| Outer Box Dimensions (If | Applicable)                   |
| Height (mm):             |                               |
| Width (mm):              |                               |
| Depth (mm):              |                               |
| Length (mm):             |                               |
| Gross Weight (kg):       |                               |
| Barcode:                 | 5056211806929                 |
| Product Details          |                               |
| Country of Origin:       | China                         |
| Fitting Instruction:     | No                            |
| CE & UKCA:               | Yes                           |
| Profile Material:        | Aluminium                     |
| Profile Finish:          | Matt Black                    |
| Adjustments (mm):        | 975mm - 993mm                 |
| Entry Width (mm):        | N/A                           |
| Swing In Dim (mm):       | N/A                           |
| Swing Out Dim (mm):      | N/A                           |
| Radius (mm):             | Not Applicable                |
| Glass Thickness (mm):    | 8                             |
| Easy Fit:                | No                            |
| Easy Clean:              | Yes                           |
| Handle Style:            | Not Applicable                |
| Handle Material:         | Not Applicable                |
| Enclosure Design:        | Frameless                     |
| Wheel Type:              | Not Applicable                |
| Support Bar Included:    | Support Bar Included          |
| Extras:                  | None                          |