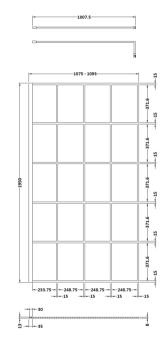

## ENCLOSURES

Sales Code: WRSF11

**Description:** Framed Wetroom Screen 1100X1950x8mm

| Product Dimensions      |                               |
|-------------------------|-------------------------------|
| Height (mm):            | 1950                          |
| Width (mm):             | 1100                          |
| Depth (mm):             | 14                            |
| Nett Weight (kg):       | 48.8                          |
| Packaging Dimensions    |                               |
| Height (mm):            | 65                            |
| Width (mm):             | 1150                          |
| Length (mm):            | 2010                          |
| Gross Weight (kg):      | 48.8                          |
| Packaging Data          |                               |
| Box Colour:             | Brown Cardboard Box - Printed |
| Box Qty:                | 1                             |
| Label Size:             | X                             |
| Label Colour:           | Not Applicable                |
| Label Qty:              | 0                             |
| Outer Box Dimensions (I | f Applicable)                 |
| Height (mm):            |                               |
| Width (mm):             |                               |
| Depth (mm):             |                               |
| Length (mm):            |                               |
| Gross Weight (kg):      |                               |
| Barcode:                | 5056211806936                 |
| Product Details         |                               |
| Country of Origin:      | China                         |
| Fitting Instruction:    | No                            |
| CE & UKCA:              | Yes                           |
| Profile Material:       | Aluminium                     |
| Profile Finish:         | Matt Black                    |
| Adjustments (mm):       | 980mm - 1100mm                |
| Entry Width (mm):       | N/A                           |
| Swing In Dim (mm):      | N/A                           |
| Swing Out Dim (mm):     | N/A                           |
| Radius (mm):            | Not Applicable                |
| Glass Thickness (mm):   | 8                             |
| Easy Fit:               | No                            |
| Easy Clean:             | Yes                           |
| Handle Style:           | Not Applicable                |
| Handle Material:        | Not Applicable                |
| Enclosure Design:       | Frameless                     |
| Wheel Type:             | Not Applicable                |
| Support Bar Included:   | Support Bar Included          |
| Extras:                 | None                          |
|                         |                               |